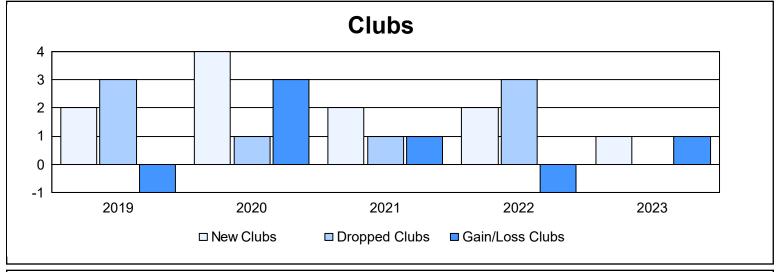

District 103 E As of June 2023 Cumulative

| Year      | New<br>Clubs | Dropped<br>Clubs | Gain/<br>Loss<br>Clubs | New<br>Members | Charter<br>Members | Reinstate<br>Members | Transfer<br>Members | Total<br>Member<br>Added | Total<br>Members<br>Dropped | Gain/<br>Loss<br>Members |
|-----------|--------------|------------------|------------------------|----------------|--------------------|----------------------|---------------------|--------------------------|-----------------------------|--------------------------|
| 2018-2019 | 2            | 3                | -1                     | 143            | 42                 | 4                    | 10                  | 199                      | 262                         | -63                      |
| 2019-2020 | 4            | 1                | 3                      | 104            | 98                 | 2                    | 16                  | 220                      | 212                         | 8                        |
| 2020-2021 | 2            | 1                | 1                      | 60             | 45                 | 4                    | 7                   | 116                      | 259                         | -143                     |
| 2021-2022 | 2            | 3                | -1                     | 164            | 44                 | 5                    | 23                  | 236                      | 217                         | 19                       |
| 2022-2023 | 1            | 0                | 1                      | 201            | 20                 | 8                    | 29                  | 258                      | 306                         | -48                      |
| Average   | 2            | 2                | 1                      | 134            | 50                 | 5                    | 17                  | 206                      | 251                         | -45                      |