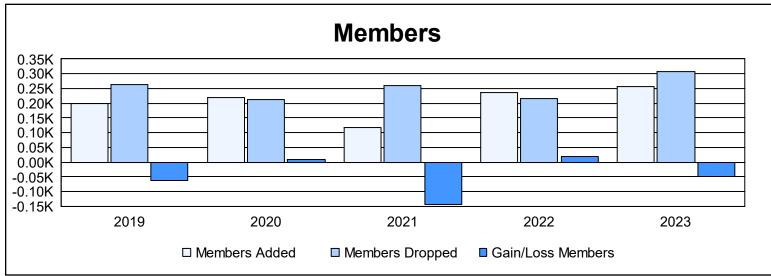

District 103 E As of June 2023 Cumulative

| Year      | New<br>Clubs | Dropped<br>Clubs | Gain/<br>Loss<br>Clubs | New<br>Members | Charter<br>Members | Reinstate<br>Members | Transfer<br>Members | Total<br>Member<br>Added | Total<br>Members<br>Dropped | Gain/<br>Loss<br>Members |
|-----------|--------------|------------------|------------------------|----------------|--------------------|----------------------|---------------------|--------------------------|-----------------------------|--------------------------|
| 2018-2019 | 2            | 3                | -1                     | 143            | 42                 | 4                    | 10                  | 199                      | 262                         | -63                      |
| 2019-2020 | 4            | 1                | 3                      | 104            | 98                 | 2                    | 16                  | 220                      | 212                         | 8                        |
| 2020-2021 | 2            | 1                | 1                      | 60             | 45                 | 4                    | 7                   | 116                      | 259                         | -143                     |
| 2021-2022 | 2            | 3                | -1                     | 164            | 44                 | 5                    | 23                  | 236                      | 217                         | 19                       |
| 2022-2023 | 1            | 0                | 1                      | 201            | 20                 | 8                    | 29                  | 258                      | 306                         | -48                      |
| Average   | 2            | 2                | 1                      | 134            | 50                 | 5                    | 17                  | 206                      | 251                         | -45                      |